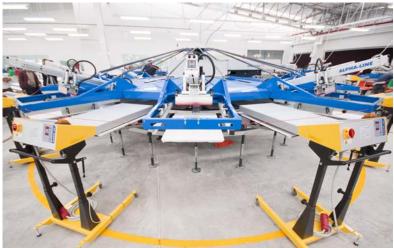

**The high-end flashcure technology** Medium-wave IR-radiators Radiation surface: 500 x 500 mm 20" x 20" / 500 x 700 mm 20" x 28" With IR-Pyrometer which measure permanently automatically the setted Radiation-temperature on the textile and/or the ink. Thus a constant temperature is guaranteed during the entire duration of printing. Harmless to the textile, no more overheated textiles and pallets Stand-by automatic 20 - 50% - Power automatic 20 - 100% Electrical power supply 9 kW 14 A 3x400V/ 13 kW 20 A 3x400V incl. Trolley with weels For all kind of inks, with air-circulating for waterbased inks. The 9 lamps are made of tungsten in vacuum, a special feature which increases the life and switching on speed.



ALPHA-LINE with MAGIC FLASH 7025 - image area 20" x 28" - 500 x 700 mm