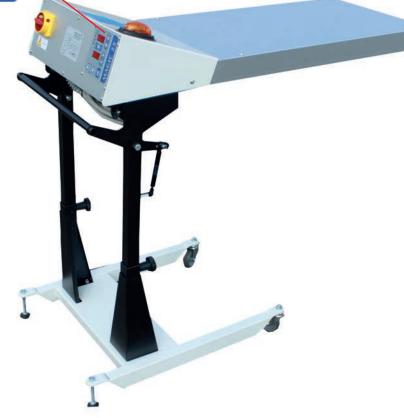

**The high-end flashcure technology** Medium-wave IR-radiators Radiation surface: 500 x 500 mm 20" x 20" / 500 x 700 mm 20" x 28" With IR-Pyrometer which measure permanently automatically the setted Radiation-temperature on the textile and/or the ink. Thus a constant temperature is guaranteed during the entire duration of printing. Harmless to the textile, no more overheated textiles and pallets Stand-by automatic 20 - 50% - Power automatic 20 - 100% Electrical power supply 9 kW 14 A 3x400V/ 13 kW 20 A 3x400V incl. Trolley with weels For all kind of inks, with air-circulating for waterbased inks. The 9 lamps are made of tungsten in vacuum, a special feature which increases the life and switching on speed.