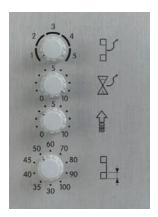

Machine-size

Width: 1250 mm (50")

Height: 1250 mm (50") & 1500 mm (59")

Coating parameters

- coating cycles
- dwell time
- coating speed

coating channel