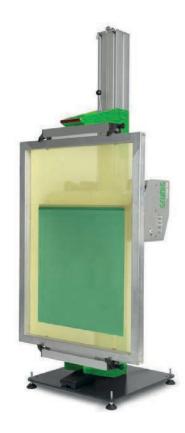

## **G-COAT**Screen-coating unit

Characteristics

Unique construction based on a central

carriage guide system

Top quality – low price

"PLUG & COAT" construction:

Unpack, set up, coat

Safe reproducibility +/- 1 micron

Automatic coating process from one side

Coating from the printing side or from the

squeegee side

Relevant coating parameters adjustable

The height of the mechanical frame support

can be easily adjusted

Extremely low maintenance model

Machine-size

Width: 1250 mm (50")

Height: 1250 mm (50") & 1500 mm (59")

Coating parameters

- coating cycles
- dwell time
- coating speed

coating channel